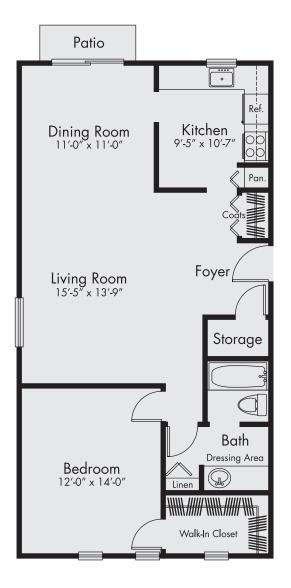

## THE BROCKTON

## 1 Bedroom // 1 Bath // Approx. 900 sf

This very sophisticated open concept plan is ideal for casual living and dining. The foyer is flanked by a convenient storage room and guest closet. The double window and sliding glass door wall flood the living and dining areas with natural light. The kitchen includes a pantry and space for casual dining. The bedroom and walk-in closet enjoy lots of natural light and adjoin a luxury bath with linen storage, dressing area and a separate zone for the tub and shower.